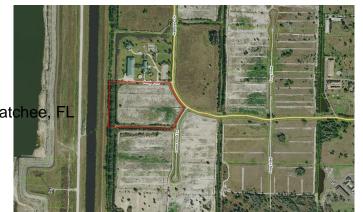

### WHITE FENCES EQUESTRIAN ESTATES, Loxahatchee, FL

A prime location in a gated equestrian subdivision. Ability to build a covered arena and build your custom equestrian estate. Competitively priced. Just minutes to all of Wellington's equestrian venues.

# **Community Information**

Address 3820 Hanover Circle

Area 5590

Subdivision WHITE FENCES EQUESTRIAN ESTATES

Development White Fences Equestr

City Loxahatchee
County Palm Beach

State FL

Zip Code 33470